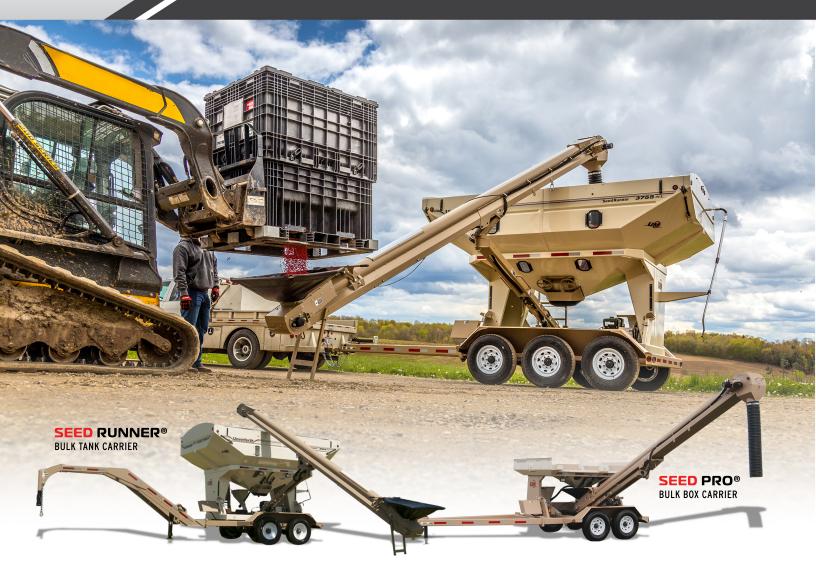

## **DELIVER YOUR INVESTMENT** QUICKLY AND SAFELY

Deliver your seed investment quickly and safely during the narrow planting window with a patented self-filling **Seed Runner**® or **Seed Pro**® seed tender! The Seed Runner bulk tank seed tender is available with a 500, 400, 375 or 275 seed unit carrying capacity. while the Seed Pro is available with a 4- or 2-box carrying capacity. Conveyor length is measured from top to bottom bearing and DXL-models feature a 24' long conveyor, XL-models feature a 21' conveyor and standard models feature an 18' long conveyor. The exclusively designed rubber conveyor belt features U-shaped cleats that are offset and integrally molded into the belt for unmatched durability. After countless hours of research and testing, it was proven that the U-shaped cleats increased carrying capacity while the offset design protected the seed as it moved through the conveyor tube. Bottom line, you'll protect your investment and fill your planter faster with an Unverferth seed tender.